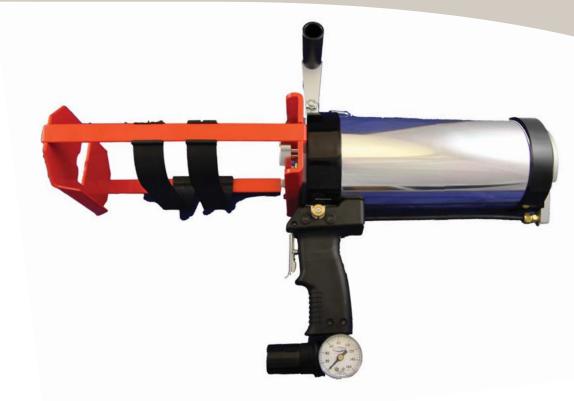

### RhinoPro™ CARTRIDGE GUN:

RhinoPro™ Cartridge Guns are dual component pneumatic applicators specially designed for applying RhinoPro™ TuffCoat™, RhinoPro™ EcoCoat™ and RhinoPro™ SolarMax® cartridges.

# **SPECIFICATIONS:**

Air Cylinder: Aluminum 4"
Length: 25 3/4"
Cartridge Size: 750 ml x 750 ml
Thrust Force: 1600 lbs @ 100 psi

• Max Air Pressure: 145 psi

• Compressor Requirements: 8 – 10 cfm @ 90 psi