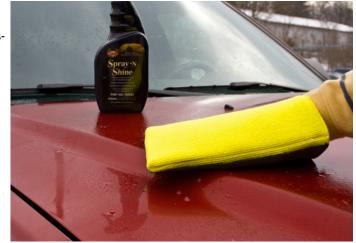

#### NEW AUTOSCRUB™ Clay Wash Mitt

It's 2 exterior car cleaning tools in one!!! The **Presta AUTOSCRUB™ Wash Mitt** combines two unique surfaces to speed vehicle surface cleaning. First, choose either a **Medium Wash Mitt** (#8130714 Yellow) for light colored cars or a **Fine Wash Mitt** (#8130715 Blue) for dark colored cars. Then, use the soft, scratch-free microfiber side as a wash mitt with Sudzz Car Wash (#1355) to remove dirt and debris.

8130715 Fine

Next, use the unique polymer coating side with Spray 'N Shine (#1309) as a lubricant to quickly remove surface contaminants such as water spots, tree sap, rail dust and overspray from automotive paint, glass, moldings and plastics for a clean, film-free surface. This polymer coating lasts 4 times longer than traditional clay bars and can be easily rinsed clean.