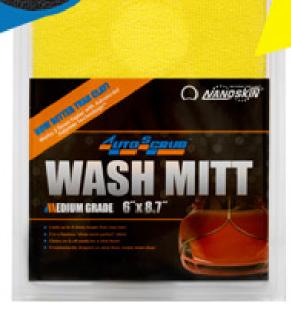

#### NEW AUTOSCRUB™ Clay Wash Mitt

It's 2 exterior car cleaning tools in one!!! The **Presta AUTOSCRUB™ Wash Mitt** combines two unique surfaces to speed vehicle surface cleaning. First, choose either a **Medium Wash Mitt** (#8130714 Yellow) for light colored cars or a **Fine Wash Mitt** (#8130715 Blue) for dark colored cars. Then, use the soft, scratch-free microfiber side as a wash mitt with Sudzz Car Wash (#1355) to remove dirt and debris.

6" x 8.7"

Medium Wash Mitt (#8130714 Yellow) Fine Wash Mitt (#8130715 Blue)

8130714

Medium