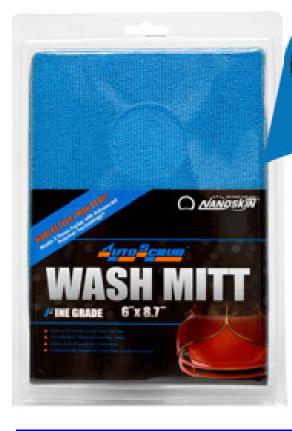

#### NEW AUTOSCRUB™ Clay Wash Mitt

It's 2 exterior car cleaning tools in one!!! The **Presta AUTOSCRUB™ Wash Mitt** combines two unique surfaces to speed vehicle surface cleaning. First, choose either a **Medium Wash Mitt** (#8130714 Yellow) for light colored cars or a **Fine Wash Mitt** (#8130715 Blue) for dark colored cars. Then, use the soft, scratch-free microfiber side as a wash mitt with Sudzz Car Wash (#1355) to remove dirt and debris.

6" x 8.7"

Medium Wash Mitt (#8130714 Yellow) Fine Wash Mitt (#8130715 Blue)

8130714

Medium