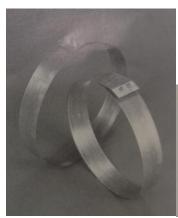

## LEE LM6422 RIM MASKER

## **MAGNETIC RIM MASKERS**

"The quickest way to mask rims for refinishing."

A must for any production paint shop. This simple product quickly adjust to fit various size rims, both cars and trucks. Constructed of high quality materials, these rim maskers are backed by our exclusive *HQ-5 Year Warranty*.