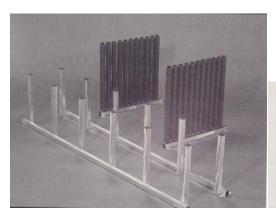

## LEE LM6419 6PLACE GLASS STORAGE SYSTEM

## **GLASS & BUMPER RACKS**

"Store or transport glass and bumpers safely"

Grades above the rest! When it comes to storing costly windshields, second best isn't good enough. Our racks are built with structural tubing, completely welded together, and include a welded on mounting bracket for vertical or horizontal storage. Our racks include padded uprights, anti-slip bases, capped tubes, and a powder coated finish. Each unit is made in the U.S.A. and backed with our exclusive *HQ5-Year Warranty*.